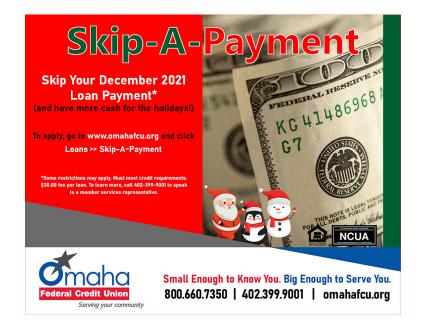

I Want to Apply Now

I Need More Info

Skip your December 2021 loan payment and have MORE CASH for the holidays! We welcome you to apply now! The fee per loan is \$30.00. The signed application form must be received in our office 10 days prior to your December payment. Your loan(s) must be on the Credit Union books for at least 6 months. All requests are subject to OFCU approval. Must meet credit requirements. Call us at 402-399-9001 to speak to a member services representative to learn more!